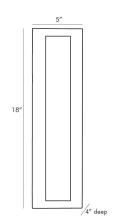

# ARTERIORS

## TITUS SCONCE





Sleek and stylish, the modern form of this antique brass sconce offers

a clean and streamlined visual to a wall space. The rectangular profile

lends a contemporary touch to traditional lighting designs, and its steel

form delivers a slight industrial appeal. When in use, the sconce appears lucent thanks to the ultramodern LED light. Its slender silhouette makes this a great light option for small spaces. Damp-rated, although limited

49257 H: 18 IN, W: 5 IN, D: 4 IN Antique Brass Contract Suitable As Is

#### APPEARANCE

Material Finish Top Coat/Sealant

#### DIMENSIONS

Backplate Mount

#### WIRING

Rating Cord Socket Maximum Watt Voltage Steel Antique Brass true

9 IN H: 17 IN, W: 4 IN, D: 1 IN H: 4 IN, W: 4 IN

Damp 1 FT, Black, SVT 1, Integrated LED 21 110-120 V

### CERTIFICATI