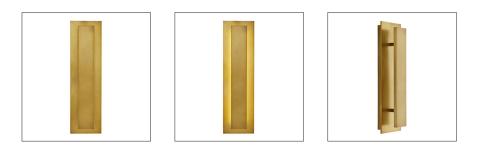

## TITUS SCONCE

Sleek and stylish, the modern form of this antique brass sconce offers

a clean and streamlined visual to a wall space. The rectangular profile

lends a contemporary touch to traditional lighting designs, and its steel

form delivers a slight industrial appeal. When in use, the sconce appears lucent thanks to the ultramodern LED light. Its slender silhouette makes this a great light option for small spaces. Damp-rated, although limited